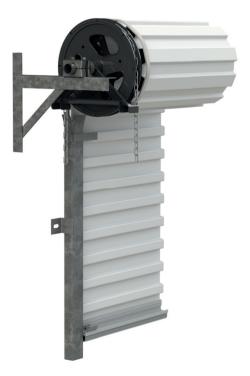

# Roller Door Curtain

Gliderol roll-formed steel sheet panels provide strength and quality in design to enhance overall appearance.

### **Drum Wheel**

The Gliderol nylon drum wheel has been developed over time into a hard-wearing high performance component.

### Spring Assistance

A Gliderol spring assisted mechanism offers precise balance between the weight of the curtain and the upward pull of the springs, regardless of the position of your door.

## **Bottom Rail**

### Gliderol Roller Door Features

The aluminium bottom rail has been specifi cally designed to reinforce your Gliderol Roller Door against intruder penetration.