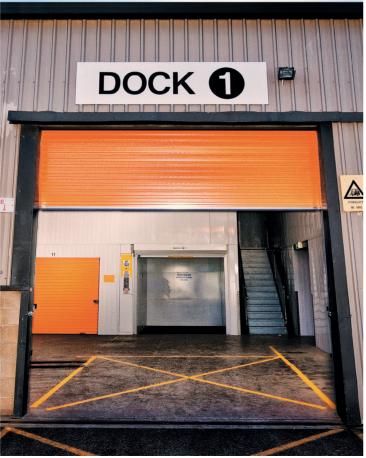

Gliderol's Industrial Roller Door has been designed with your business's requirements in mind. From durability to ease of use, this door is the perfect solution for your business.

With an aluminum bottom rail and steel sheet panels, you can rest assured that Gliderol doors are reinforced against intruder penetration. Plus Gliderol's doors are designed to provide reliable service for years to come, with counterbalanced spring assembly, allowing easy and reliable operation.

Adding style and character to any building, while maximising space, Gliderol's Industrial Roller Door is truly the perfect fit for your business and commitment to meeting customer needs.