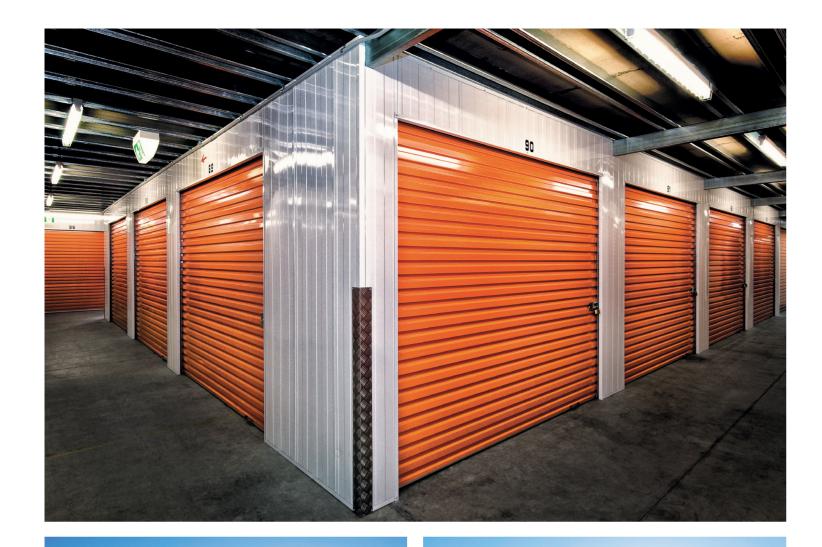

Gliderol's Industrial Roller Door has been designed with your business's requirements in mind. From durability to ease of use, this door is the perfect solution for your business.

With an aluminum bottom rail and steel sheet panels, you can rest assured that Gliderol doors are reinforced against intruder penetration. Plus Gliderol's doors are designed to provide reliable service for years to come, with counterbalanced spring assembly, allowing easy and reliable operation.

Adding style and character to any building, while maximising space, Gliderol's Industrial Roller Door is truly the perfect fit for your business and commitment to meeting customer needs.