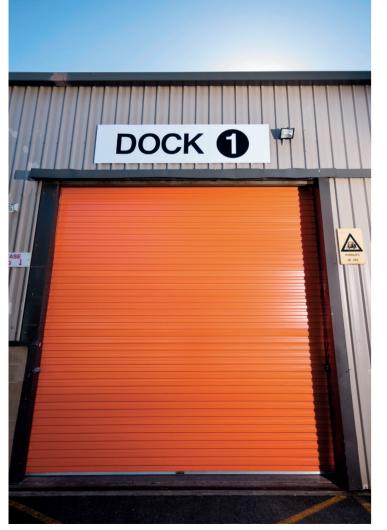

Gliderol's Industrial Roller Door has been designed with your business's requirements in mind. From durability to ease of use, this door is the perfect solution for your business.

With an aluminum bottom rail and steel sheet panels, you can rest assured that Gliderol doors are reinforced against intruder penetration. Plus Gliderol's doors are designed to provide reliable service for years to come, with counterbalanced spring assembly, allowing easy and reliable operation.

Adding style and character to any building, while maximising space, Gliderol's Industrial Roller Door is truly the perfect fit for your business and commitment to meeting customer needs.